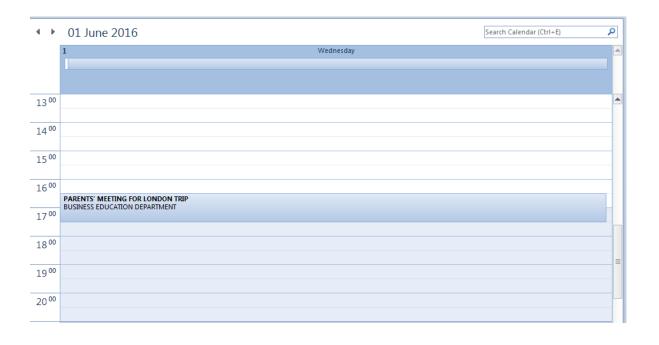

£

Presentation

Correct fields

| TASK 4 – COMMUNICATION (DIARY) | MARKS | COMMENTS                                              |
|--------------------------------|-------|-------------------------------------------------------|
| Correct date and time          | 1     | Can only be 1 June 2016                               |
| Enter details                  | 1     | Meeting name must refer to London Location of meeting |
| Print in daily view            | 1     |                                                       |
|                                | 3     |                                                       |