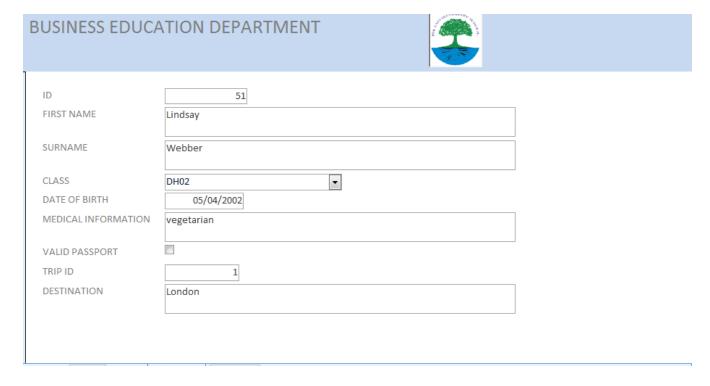

| TASK 2 – DB (LINDSAY'S FORM)                  | MARKS | COMMENT                                                           |
|-----------------------------------------------|-------|-------------------------------------------------------------------|
| All fields from Student Table and destination | 1     |                                                                   |
| Enter info for Lindsay all correct            | 1     | Accept any pupil id Ignore "vegetarian" Accept false for passport |
| Print record for Lindsay                      | 1     | Lose if truncation                                                |
| Header – name of department                   | 1     |                                                                   |
| Logo                                          | 1     | Accept if letterhead used including logo                          |
|                                               | 5     |                                                                   |