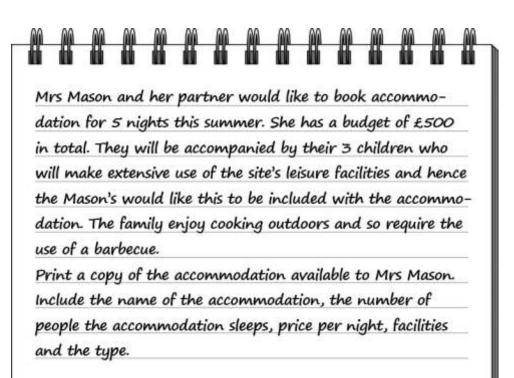

Create a form showing the customer details with a sub-form showing all their bookings. Mrs Sutherland has sent in the booking form below input all of this information into a form. Print a copy of the form for Mrs Sutherland, only include all fields from the booking form below and a booking 1D (this will be automatically generated).

| TWELVETREES                                              |                               |      |   |                                |      |                       |      |         |  |
|----------------------------------------------------------|-------------------------------|------|---|--------------------------------|------|-----------------------|------|---------|--|
| BOOKING FORM                                             |                               |      |   |                                |      |                       |      |         |  |
| PERSONAL DETAILS                                         |                               |      |   |                                |      |                       |      |         |  |
| TITLE                                                    | Mrs FIRST NAME                |      |   | Chelsea                        |      | LAST NAME             | Suth | rerland |  |
| STREET                                                   | 15 Canal                      | Road |   |                                | TOWN | Falkírk               |      |         |  |
| POST<br>CODE                                             | FK3 7GF MOBILE N              |      |   | BILE NUMBER                    |      | 07398272721           |      |         |  |
| EMAIL                                                    | chelseasutherland@ayecloud.co |      |   |                                | .com | RETURNING<br>CUSTOMER | i    | No*     |  |
|                                                          | HOLIDAY DETAILS               |      |   |                                |      |                       |      |         |  |
| ACCOMMODATION NAME                                       |                               |      |   | Doc                            |      |                       |      |         |  |
| ARRIVAL DATE 28/7/17                                     |                               |      | 7 | DEPARTURE DATE 31/7/17 NO OF 3 |      |                       |      |         |  |
| FOR     OFFICE     USE       ONLY     *Customer ID \$300 |                               |      |   |                                |      |                       |      |         |  |