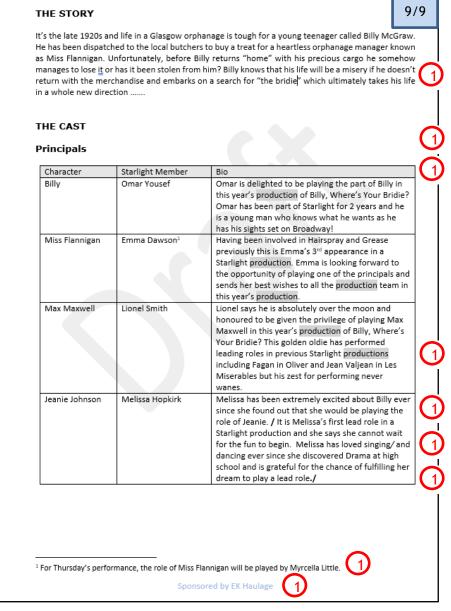

Accept if the field headings "first name" and "surname" have been removed.

DNA a screenshot of the form - lose print mark.

| WP TASK - PROGRAMME (page 1)                      |      |                                                                |  |  |
|---------------------------------------------------|------|----------------------------------------------------------------|--|--|
| Evidence                                          | Mark | Comment                                                        |  |  |
| Create a front page with show details added       | 1    | Name of show/location/date (typos)                             |  |  |
| Show details enhanced                             | 1    | Enhancement - increased font size, bold, border, word art etc  |  |  |
| Theatre logo added                                | 1    | As logo is present no need to also type name of company        |  |  |
| <u>Footer</u>                                     |      |                                                                |  |  |
| In association with Kingdom<br>Music Supplies Ltd | 1    | On first page - DNA if any keyboarding errors Ignore full stop |  |  |

page 08

| WP TASK - PROGRAMME (page 2)       |      |                                                                                                                  |  |  |
|------------------------------------|------|------------------------------------------------------------------------------------------------------------------|--|--|
| Evidence                           | Mark | Comment                                                                                                          |  |  |
| Justify story paragraph            | 1    |                                                                                                                  |  |  |
| Insertion of footnote              | 1    | Accurate and correct placement either beside actor or character. DNA if any keyboarding errors. Ignore full stop |  |  |
| Convert text to table              | 1    |                                                                                                                  |  |  |
| Shade the column headings          | 1    |                                                                                                                  |  |  |
| Replace 'show' with 'production'   | 1    | 6 occurrences "Show" in Good luck messages must not be altered                                                   |  |  |
| Key in principal character details | 3    | One mark per each correct section - refer to markers on solution                                                 |  |  |
| Sponsored by EK Haulage            | 1    | Centred on all other pages - DNA if any keyboarding errors but ignoring full stops                               |  |  |

page 09

| WP TASK - PROGRAMME (page 3) |      | 2                              |
|------------------------------|------|--------------------------------|
| Evidence                     | Mark | Comment                        |
| Acts - landscape one page    | 1    |                                |
| Info side by side            | 1    | DNA if any information missing |
|                              |      |                                |