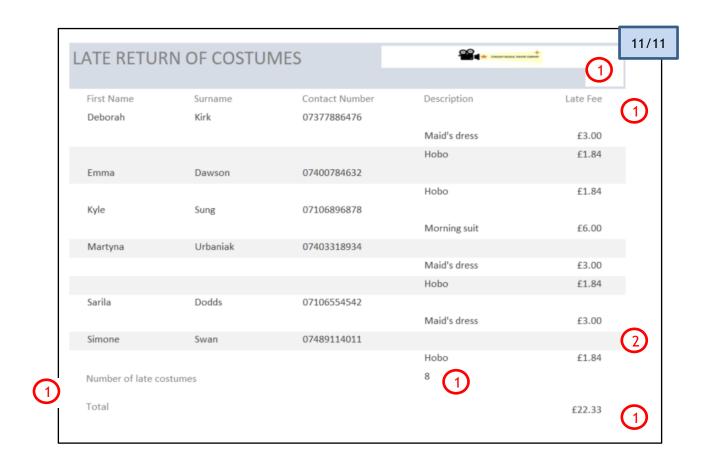

page 18

| DATABASE TASK - REPORT         | 11   |                             |
|--------------------------------|------|-----------------------------|
| Evidence                       | Mark | Comment                     |
| Query -                        |      |                             |
| >16 March 2019                 | 1    |                             |
| between 18-60                  | 1    |                             |
| AN*                            | 1    |                             |
|                                |      |                             |
| Report header - title and logo | 1    |                             |
| Late return fee charged 30%    | 2    |                             |
| Field heading                  | 1    |                             |
| Total late fee £               | 1    |                             |
| Count of costumes not returned | 1    |                             |
| Labelling - both totals        | 1    |                             |
| Presentation                   | 1    | DNA if additional fields    |
|                                |      | Lose if not formatted for £ |

Total late fees - if function used then answer is £22 $\cdot$ 33 as uses the original 3 decimal places. However, if pupil adds up then comes to £22 $\cdot$ 36. Accept both.

If both query and report are present then mark both as stand-alone files and record one with the highest mark. Make sure to score out the one that is not being used.

If Title field has been inserted then 2 members' names will disappear. However, there should still be 8 costume descriptions

See end for possible alternatives.

- 1 AN
  Date
  Age
  Pres Presentation

|       | Alternative aggregate query  – worth 5 if headings accurate |            |                    |                   |  |  |
|-------|-------------------------------------------------------------|------------|--------------------|-------------------|--|--|
| Title | First Name                                                  | Surname    | Number of Costumes | <b>Total Cost</b> |  |  |
| Miss  | Arya                                                        | Robertson  | 3                  | £28·00            |  |  |
| Miss  | Deborah                                                     | Kirk       | 3                  | £25·34            |  |  |
| Miss  | Fiona                                                       | Erskine    | 3                  | £25·34            |  |  |
| Miss  | Gail                                                        | Hodgkinson | 2                  | £16·15            |  |  |
| Miss  | Kathryn                                                     | Smith      | 3                  | £25·34            |  |  |
| Miss  | Mia                                                         | Foster     | 3                  | £28·00            |  |  |
| Miss  | Мо                                                          | Russell    | 3                  | £25·34            |  |  |
| Miss  | Sarila                                                      | Dodds      | 3                  | £25·34            |  |  |
| Miss  | Vivienne                                                    | Saddler    | 1                  | £7·75             |  |  |
| Mr    | Jamie                                                       | Fray       | 1                  | £15·00            |  |  |
| Mr    | Kyle                                                        | Sung       | 1                  | £19·99            |  |  |
| Mr    | Lionel                                                      | Smith      | 2                  | £23·75            |  |  |
| Mr    | Micky                                                       | Donovan    | 1                  | £9.00             |  |  |
| Mr    | Omar                                                        | Yousef     | 3                  | £28·00            |  |  |
| Mr    | Steven                                                      | Burgess    | 1                  | £7·75             |  |  |
| Mr    | Tim                                                         | Donnelly   | 1                  | £8·00             |  |  |
| Mrs   | Cara                                                        | Gray       | 1                  | £9·23             |  |  |
| Mrs   | Freya                                                       | Stark      | 2                  | £30·00            |  |  |
| Mrs   | Jerry                                                       | Neil       | 3                  | £25·34            |  |  |
| Mrs   | Martyna                                                     | Urbaniak   | 3                  | £25·34            |  |  |
| Mrs   | Phoebe                                                      | Cain       | 1                  | £12·70            |  |  |
| Mrs   | Rachel                                                      | Sung       | 3                  | £25·34            |  |  |
| Mrs   | Simone                                                      | Swan       | 2                  | £16·11            |  |  |
| Ms    | Alexa                                                       | Kavanagh   | 3                  | £25·34            |  |  |
| Ms    | Emma                                                        | Dawson     | 4                  | £38·04            |  |  |
| Ms    | Louise                                                      | Allan      | 3                  | £25·34            |  |  |
| Ms    | Louise                                                      | Logan      | 3                  | £25·34            |  |  |
| Ms    | Melissa                                                     | Hopkirk    | 1                  | £8·15             |  |  |
| Ms    | Myrcella                                                    | Little     | 1                  | £9.99             |  |  |
| Ms    | Rowenna                                                     | Ross       | 2                  | £16·15            |  |  |