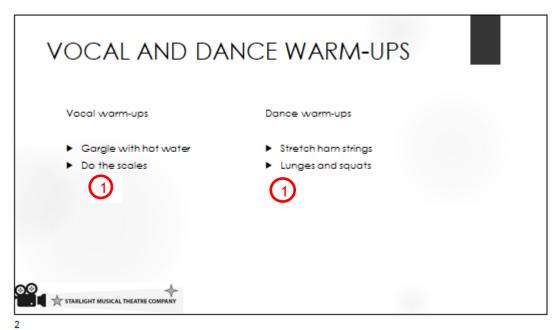

There is no need for the warm-ups to be under relevant headings - could be one list. Ignore headings in this slide.

If more than one warm-up but one is poor, then it can be ignored - only need one.

Need both printouts for the print mark however accept if slide 2 omitted from handout view.

Research marks can be given if slide 2 only in the handout.

If Dress rehearsal also on slides - ignore Slide 2 accept any print format

page 05

| E-mail 3                                                                                                                                                       |            |                                                    |  |  |
|----------------------------------------------------------------------------------------------------------------------------------------------------------------|------------|----------------------------------------------------|--|--|
| Evidence                                                                                                                                                       | Mark       | Comment                                            |  |  |
| Attachment                                                                                                                                                     | 1          |                                                    |  |  |
| Subject heading and message                                                                                                                                    | 1          | DNA if any keyboarding errors including in subject |  |  |
| Printout of email - marked urgent                                                                                                                              | 1          | j sa jangan                                        |  |  |
| Notes:                                                                                                                                                         |            |                                                    |  |  |
| Greeting can just be Hi/Hello.                                                                                                                                 |            |                                                    |  |  |
| Please find attached/here is the                                                                                                                               |            |                                                    |  |  |
| Close can be just their name.                                                                                                                                  |            |                                                    |  |  |
| Ignore line spacing (doesn't need to be clear lines                                                                                                            | between    | sections).                                         |  |  |
| DNA accept a screenshot - lose print mark. If evidence of Urgent in additional print (screenshourgent may be displayed as! DNA heading & message mark if typos | ot) mark c | an be awarded                                      |  |  |