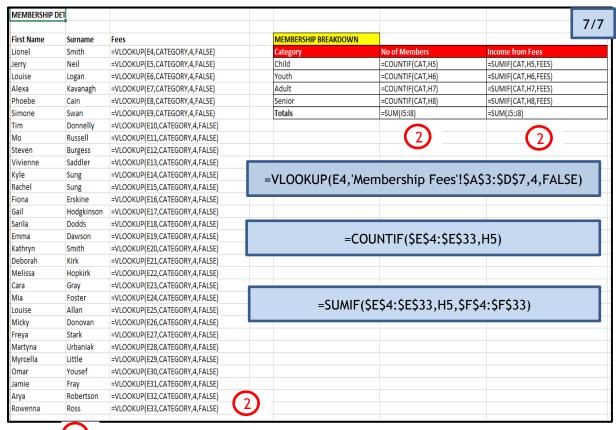

| SPREADSHEET TASK - MEMBERSHIP DETAILS         |   |                       |  |
|-----------------------------------------------|---|-----------------------|--|
| Evidence Mark Comment                         |   |                       |  |
|                                               |   |                       |  |
| Membership Fees                               | 2 | All correct (Vlookup) |  |
| No of Members                                 | 2 | All correct (Countif) |  |
| Income from Fees                              | 2 | All correct (Sumif)   |  |
| Printouts - value and formula view            | 1 | ,                     |  |
| (one page, omitting Gender, Age and Category) |   |                       |  |

Accept if statement for fees if correct and visible. Accept vlookup for income from fees.

|            | _          | _    |                      | -  |                  |
|------------|------------|------|----------------------|----|------------------|
| First Name |            | Fees | MEMBERSHIP BREAKDOWN |    |                  |
| Lionel     | Smith      | £100 | Category             |    | Income from Fees |
| Jerry      | Neil       | £80  | Child                | 5  | £275.00          |
| Louise     | Logan      | £100 | Youth                | 3  | £195.00          |
| Alexa      | Kavanagh   | £100 | Adult                | 18 | £1,800.00        |
| Phoebe     | Cain       | £100 | Senior               | 4  | £320.00          |
| Simone     | Swan       | £100 | Totals               | 30 | £2,590.00        |
| Tim        | Donnelly   | £100 |                      |    |                  |
| Мо         | Russell    | £65  |                      |    |                  |
| Steven     | Burgess    | £80  |                      |    |                  |
| Vivienne   | Saddler    | £55  |                      |    |                  |
| Kyle       | Sung       | £100 |                      |    |                  |
| Rachel     | Sung       | £80  |                      |    |                  |
| Fiona      | Erskine    | £80  |                      |    |                  |
| Gail       | Hodgkinson | £55  |                      |    |                  |
| Sarila     | Dodds      | £100 |                      |    |                  |
| Emma       | Dawson     | £100 |                      |    |                  |
| Kathryn    | Smith      | £55  |                      |    |                  |
| Deborah    | Kirk       | £65  |                      |    |                  |
| Melissa    | Hopkirk    | £100 |                      |    |                  |
| Cara       | Gray       | £100 |                      |    |                  |
| Mia        | Foster     | £55  |                      |    |                  |
| Louise     | Allan      | £100 |                      |    |                  |
| Micky      | Donovan    | £100 |                      |    |                  |
| Freya      | Stark      | £100 |                      |    |                  |
| Martyna    | Urbaniak   | £100 |                      |    |                  |
| Myrcella   | Little     | £100 |                      |    |                  |
| Omar       | Yousef     | £65  |                      |    |                  |
| Jamie      | Fray       | £100 |                      |    |                  |
| Arya       | Robertson  | £55  |                      |    |                  |
| Rowenna    | Ross       | £100 |                      |    |                  |