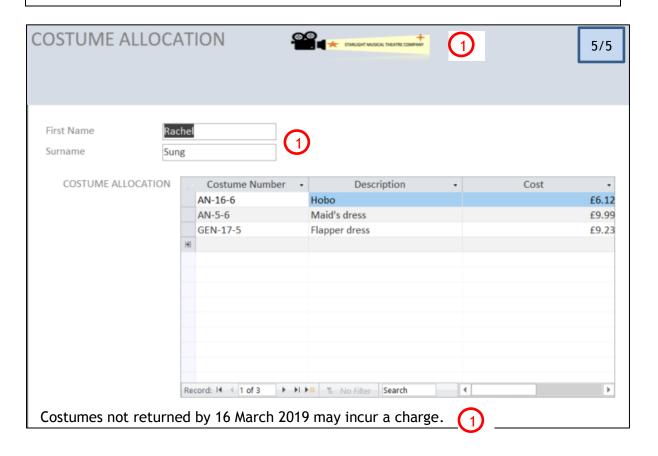

| DATABASE TASK - FORM |                          |  |  |
|----------------------|--------------------------|--|--|
| Mark                 | Comment                  |  |  |
| 1                    | DNA if any keyboarding   |  |  |
|                      | errors                   |  |  |
| 1                    | DNA if any keyboarding   |  |  |
|                      | errors                   |  |  |
| 1                    |                          |  |  |
| 1                    | DNA if additional fields |  |  |
| 1                    |                          |  |  |
|                      | Mark 1 1 1 1 1 1 1 1 1 1 |  |  |

Accept form heading that just says show name or members as long as costume allocation has not been removed from the sub-form.

Accept Member's or Members' and Costume's or Costumes'

Accept if title field is present.

Accept if the field headings "first name" and "surname" have been removed.

DNA a screenshot of the form - lose print mark.

| WP TASK - PROGRAMME (page 1)                      |      |                                                                |  |  |
|---------------------------------------------------|------|----------------------------------------------------------------|--|--|
| Evidence                                          | Mark | Comment                                                        |  |  |
| Create a front page with show details added       | 1    | Name of show/location/date (typos)                             |  |  |
| Show details enhanced                             | 1    | Enhancement - increased font size, bold, border, word art etc  |  |  |
| Theatre logo added                                | 1    | As logo is present no need to also type name of company        |  |  |
| <u>Footer</u>                                     |      |                                                                |  |  |
| In association with Kingdom<br>Music Supplies Ltd | 1    | On first page - DNA if any keyboarding errors Ignore full stop |  |  |