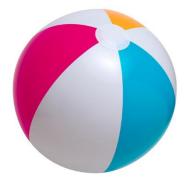

### Inflatable ring (child):

Outer ring diameter = 600 Inner ring diameter = 250 Height = 175

Height is represented by the arrow above

Inflatable beach ball: Diameter = 610 (when

fully inflated)