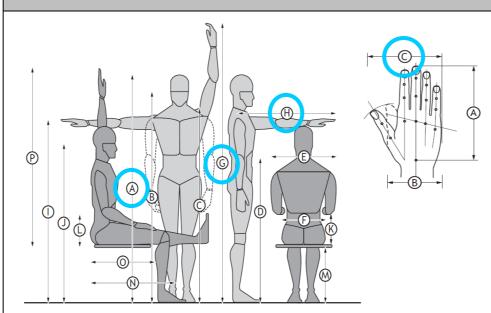

## Anthropometric data

| Hand and head |                         | Adult male  |                  |                  | Adult female |                  |                  |  |  |
|---------------|-------------------------|-------------|------------------|------------------|--------------|------------------|------------------|--|--|
|               |                         | Percentile  |                  |                  | Percentile   |                  |                  |  |  |
|               |                         | 5th         | 50th             | 95th             | 5th          | 50th             | 95th             |  |  |
| С             | Hand span               | 97          | 107              | 116              | 83           | 92               | 101              |  |  |
|               |                         |             |                  |                  |              |                  |                  |  |  |
|               |                         |             |                  |                  |              |                  |                  |  |  |
| Star<br>figu  | nding and seated<br>res | 5th         | 50th             | 95th             | 5th          | 50th             | 95th             |  |  |
|               | _                       | 5th<br>1642 | <b>50th</b> 1756 | <b>95th</b> 1870 | 5th<br>1515  | <b>50th</b> 1621 | <b>95th</b> 1827 |  |  |
| figu          | res                     |             |                  |                  |              |                  |                  |  |  |

I have selected the 5<sup>th</sup> percentile adult female sizes for the height, vertical reach and forward reach, as this will allow all employees to handle the product to store and display items.

There will need to be enough space for all employees to access the items, so I have used the 95<sup>th</sup> percentile adult male hand span for this.