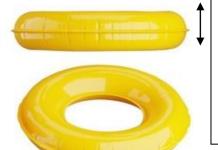

### Inflatable ring (adult):

Outer ring diameter = 1200 Inner ring diameter = 600 Height = 300

### Inflatable ring (child):

Outer ring diameter = 600 Inner ring diameter = 250 Height = 175

Height is represented by the arrow above

Inflatable beach ball: Diameter = 610 (when

fully inflated)