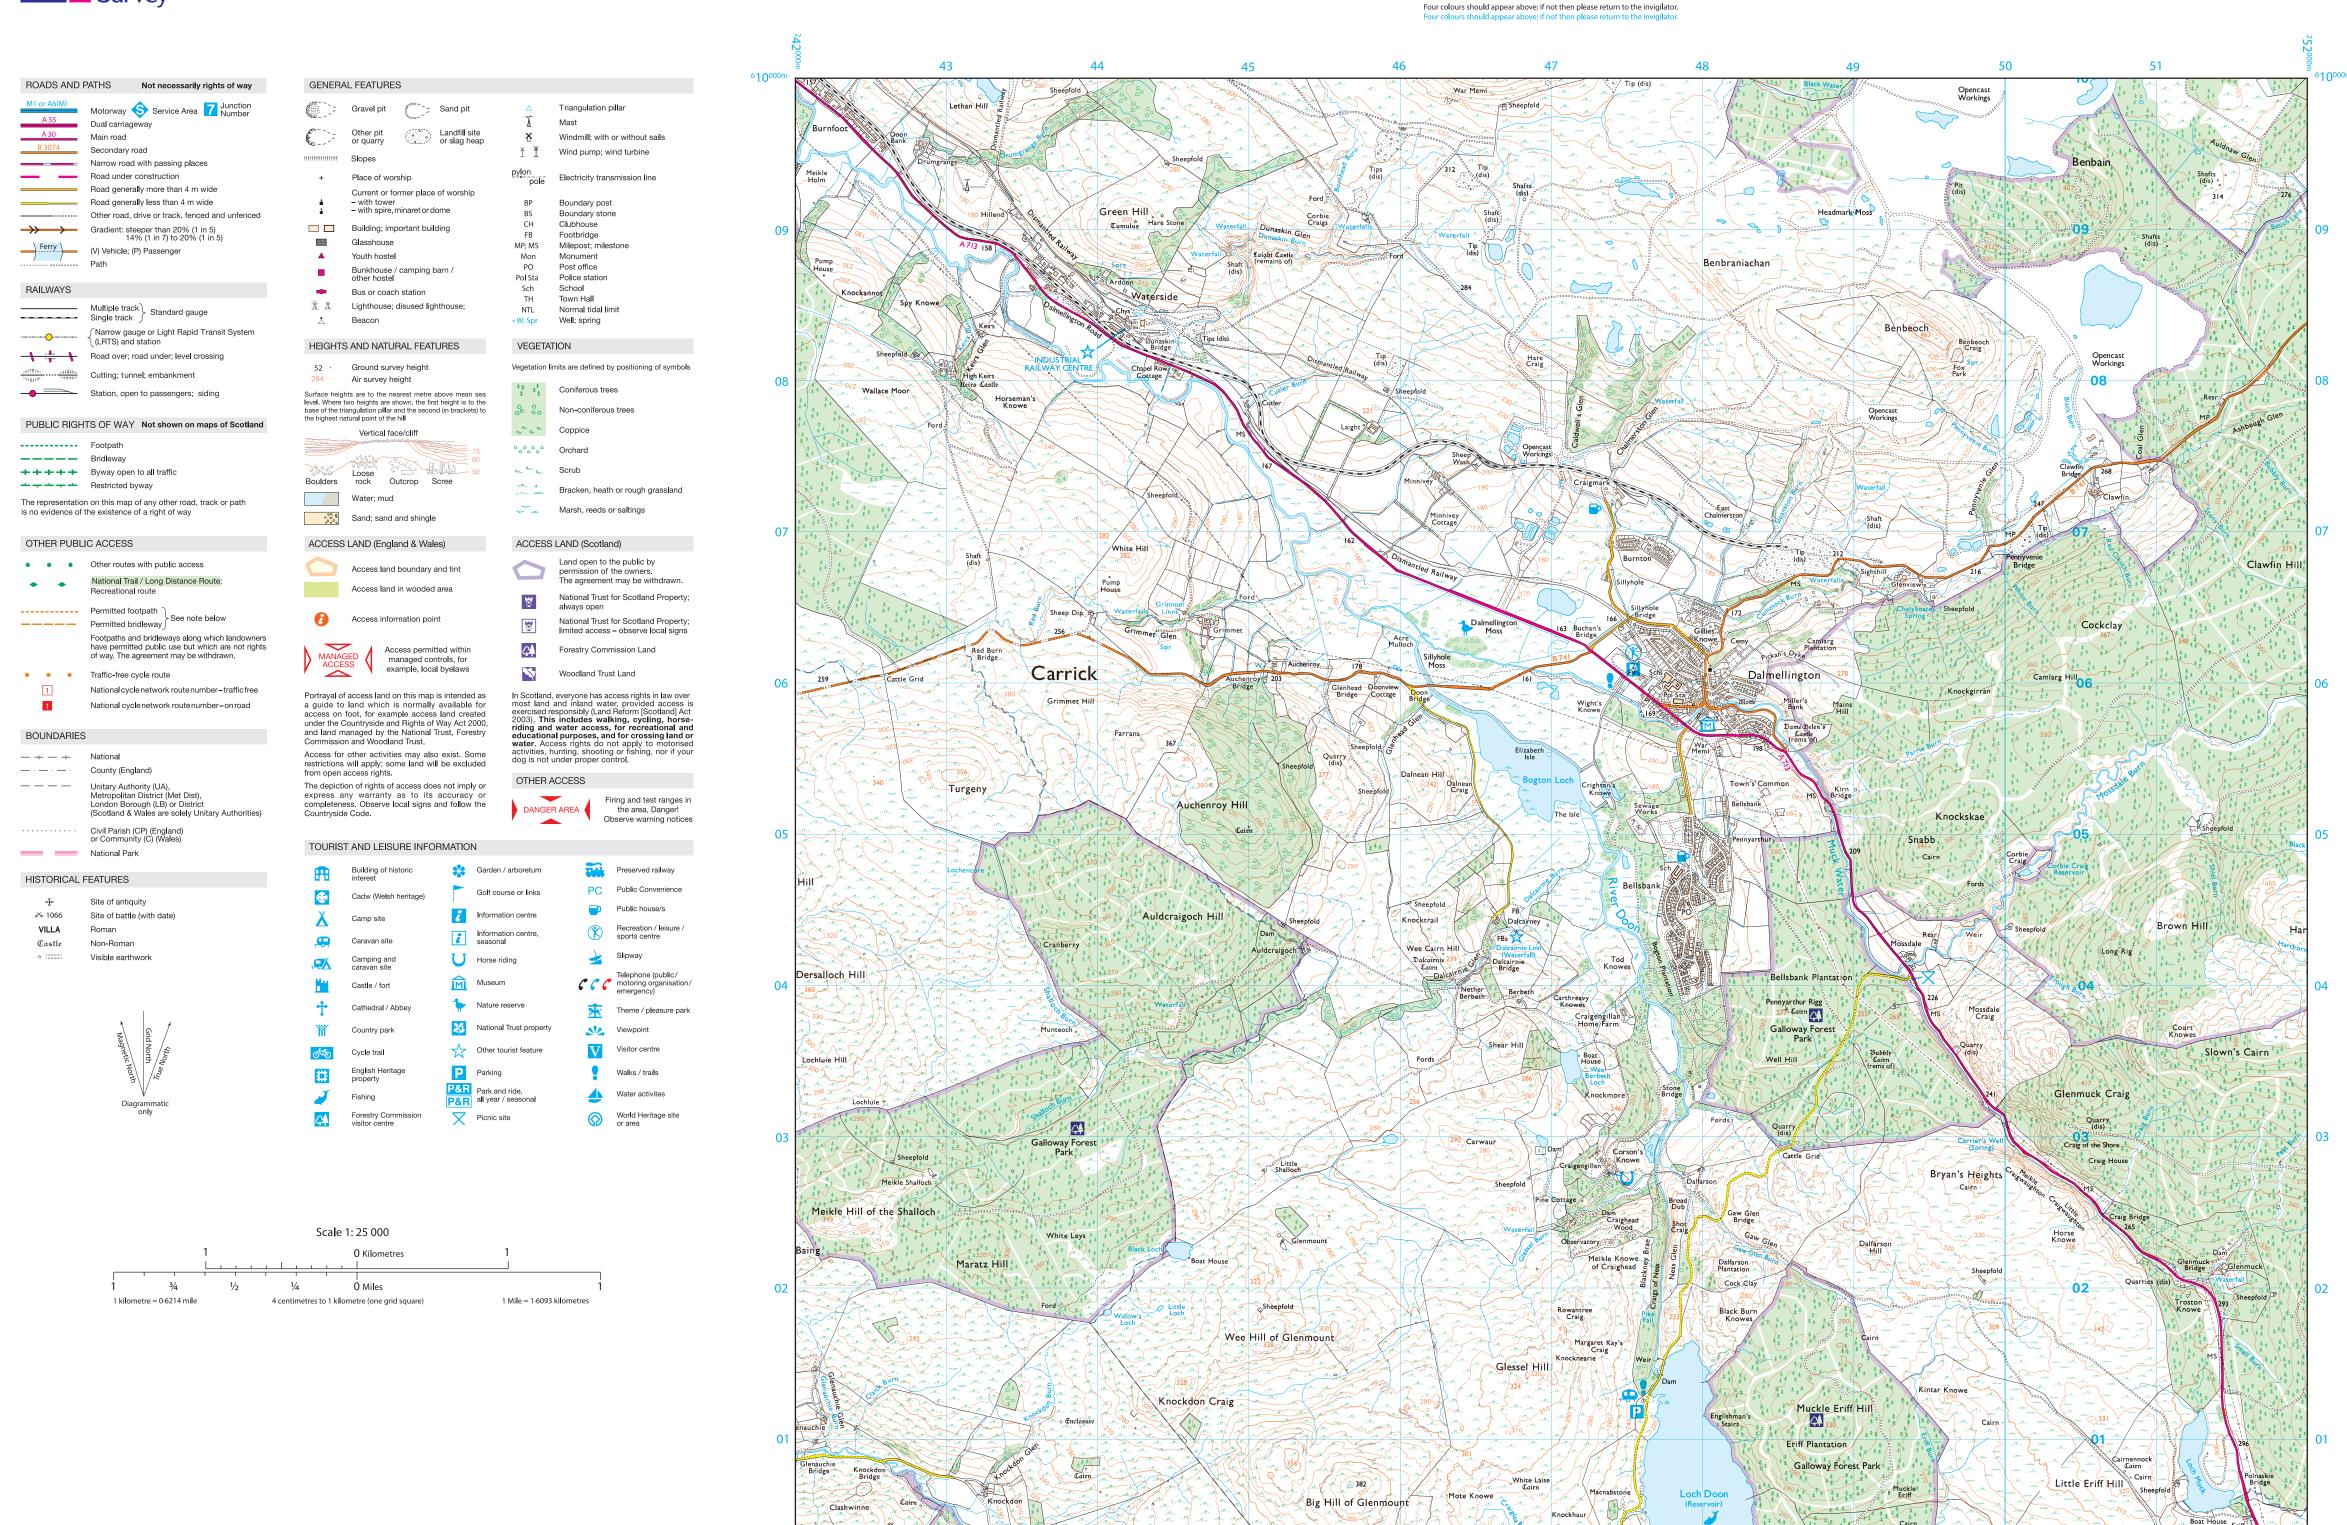

X733/76/21

Geography
Ordnance Survey Map

THURSDAY, 21 MAY 9:00 AM - 11:15 AM

## **ORDNANCE SURVEY MAP**

## For Question 12

Note: The colours used in the printing of this map extract are indicated in the four little boxes at the top of the map extract. Each box should contain a colour; if any does not, the map is incomplete and should be returned to the Invigilator.

1:25 000 Scale

Explorer Series

Extract produced by Ordnance Survey 2014. © Crown copyright 2014. All rights reserved.

Ordnance Survey, OS, the OS Symbol and Explorer are registered trademarks of Ordnance Survey, the national mapping agency of Great Britain. Reproduction in whole or in part by any means is prohibited without the prior written permission of Ordnance Survey. For educational use only.

45

43

Extract No 2144/EXP327