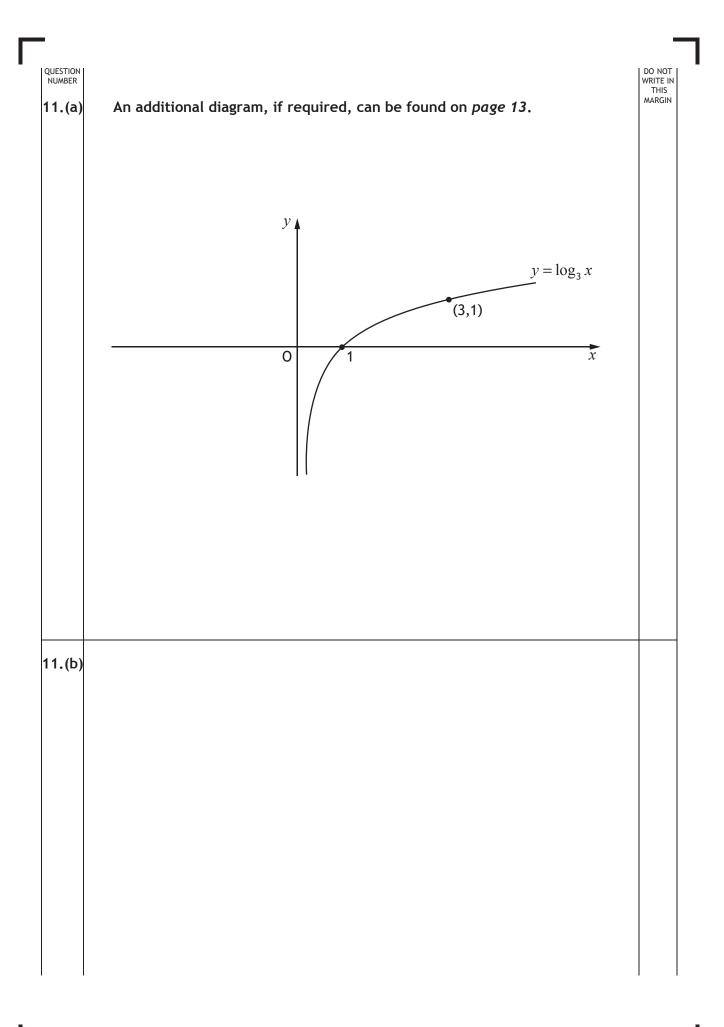

|  |
|                    |                                      |  |
|                    |                                      |  |
|                    |                                      |  |
|                    |                                      |  |
|                    |                                      |  |
|                    |                                      |  |
|                    |                                      |  |
| ı l                | ı I                                  |  |



| QUESTION NUMBER  8. | DO NOT<br>WRITE IN<br>THIS<br>MARGIN |  |
|---------------------|--------------------------------------|--|
| 9.(a)               |                                      |  |
| 9.(b)               |                                      |  |







| QUESTION<br>NUMBER | DO NOT                               |
|--------------------|--------------------------------------|
|                    | DO NOT<br>WRITE IN<br>THIS<br>MARGIN |
| 12.(a)             | MARGIN                               |
|                    |                                      |
|                    |                                      |
|                    |                                      |
|                    |                                      |
|                    |                                      |
|                    |                                      |
|                    |                                      |
|                    |                                      |
|                    |