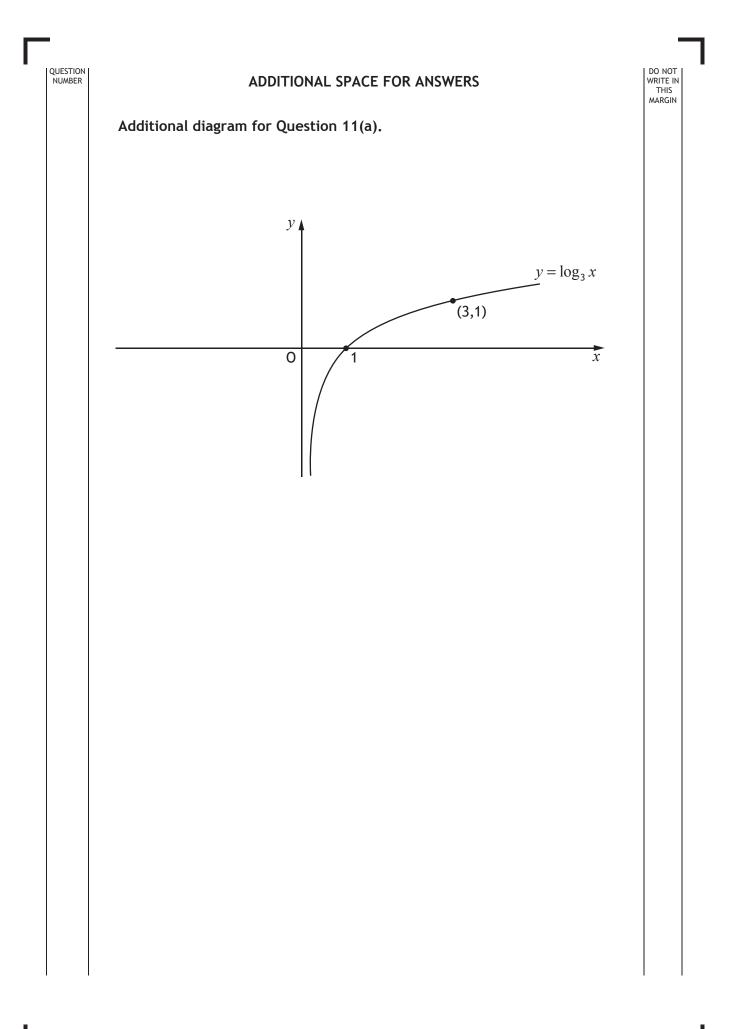

|                    |                                      |
|                    |                                      |
|                    |                                      |
|                    |                                      |
|                    |                                      |
|                    |                                      |

| QUESTION NUMBER  13.(a) (i) | DO NOT<br>WRITE IN<br>THIS<br>MARGIN |
|-----------------------------|--------------------------------------|
| 13.(a)<br>(ii)              |                                      |
| 13.(b)                      |                                      |
|                             |                                      |

DO NOT WRITE IN THIS MARGIN QUESTION NUMBER 14.

4 7 7 6 0 1 1 1 \*







| QUESTION<br>NUMBER | DO NOT  <br>WRITE IN<br>THIS<br>MARGIN | ٦ |
|--------------------|----------------------------------------|---|
|                    |                                        |   |
|                    |                                        |   |
|                    |                                        |   |
|                    |                                        |   |
|                    |                                        |   |
|                    |                                        |   |
|                    |                                        |   |
|                    |                                        |   |
|                    |                                        |   |
|                    |