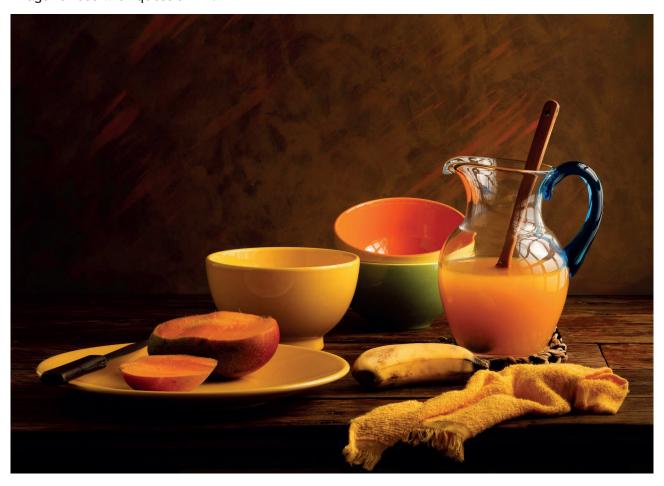

X855/76/11

Photography Supplementary sheet

THURSDAY, 9 MAY 1:00 PM - 2:00 PM

Supplementary sheet for use with questions 11 and 12.

Image for use with question 11.

Still Life (2016) by Luiz Laercio

Image for use with question 12.

## Acknowledgement of copyright

Question 11 Image, "Still Life" by Luiz Laercio.

SQA has made every effort to trace the owners of copyright materials in this question

paper, and seek permissions. We will be happy to incorporate any missing