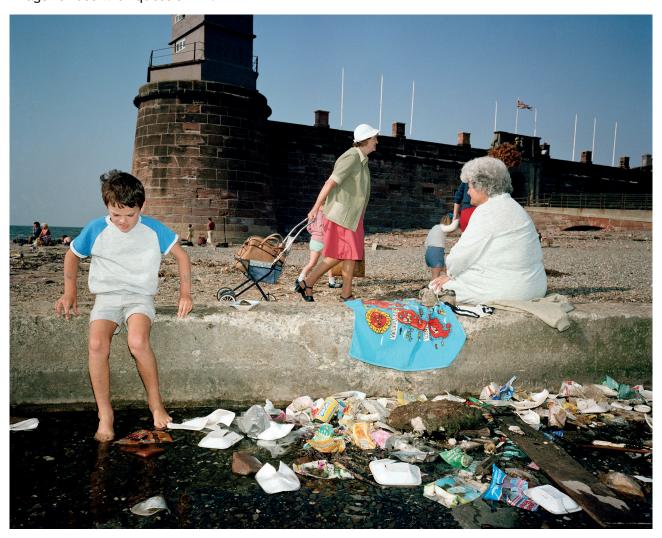

X855/76/11

Photography Supplementary sheet

THURSDAY, 9 MAY 1:00 PM - 2:00 PM

Supplementary sheet for use with questions 11 and 12.

Image for use with question 11.

Still Life (2016) by Luiz Laercio

Image for use with question 12.

New Brighton from The Last Resort series (1985) by Martin Parr

acknowledgements. Please contact question.papers@sqa.org.uk.

Question 12 Image, "New Brighton" by Martin Parr is taken from 'The Last Resort' 1983-85.

Reproduced by permission of Magnum Photos Ltd. © Martin Parr/Magnum Photos.