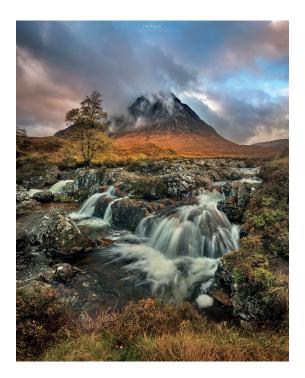

## SECTION 2 — ANALYSIS — 20 marks Attempt BOTH questions

Refer to this image on the supplementary sheet when answering question 11.

Smoke and Water (2017) by Gavin Hardcastle

**11.** (a) Identify the specific camera control which the photographer has used in this image to capture the appearance of the water.

Explain how the photographer has used this camera control to create this effect.

Camera control

Explanation \_\_\_\_\_

2

THIS

|     |      |                                                                                                                   | MARKS | WRITE<br>THIS |
|-----|------|-------------------------------------------------------------------------------------------------------------------|-------|---------------|
| 11. | (cor | ntinued)                                                                                                          |       | MARGI         |
|     | (b)  | Identify <b>four</b> pieces of equipment, apart from a camera, which could have been used when taking this image. |       |               |
|     |      | Explain why the photographer would have chosen to use each piece of equipment.                                    | 4     |               |
|     |      | Equipment 1                                                                                                       | _     |               |
|     |      | Explanation                                                                                                       | _     |               |
|     |      |                                                                                                                   |       |               |
|     |      |                                                                                                                   |       |               |
|     |      |                                                                                                                   | _     |               |
|     |      |                                                                                                                   | _     |               |
|     |      |                                                                                                                   | _     |               |
|     |      |                                                                                                                   | _     |               |
|     |      | Equipment 2                                                                                                       |       |               |
|     |      | Explanation                                                                                                       | _     |               |
|     |      |                                                                                                                   | _     |               |
|     |      |                                                                                                                   | _     |               |
|     |      |                                                                                                                   | _     |               |
|     |      |                                                                                                                   | _     |               |
|     |      |                                                                                                                   | _     |               |
|     |      |                                                                                                                   | _     |               |
|     |      |                                                                                                                   |       |               |
|     |      |                                                                                                                   |       |               |
|     |      |                                                                                                                   |       |               |
|     |      |                                                                                                                   |       |               |