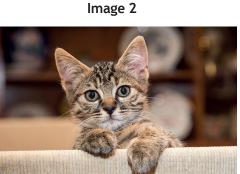

| ISO 100      |
|--------------|
| f1.4         |
| 1/800 second |
| EV+1         |
|              |

8 5 5 7 6 0 1 0 2 \* MARKS DO NOT WRITE IN THIS MARGIN

1

1

5. The photographer changed the camera's white balance setting after taking Image 1, which resulted in Image 2.

MARKS DO NOT WRITE IN THIS MARGIN

1

1

Which white balance setting was used in Image 2?

| Daylight    |
|-------------|
| Cloudy      |
| Tungsten    |
| Fluorescent |

6. A photographer selects landscape pre-set mode on their DSLR camera. Which statement is correct?