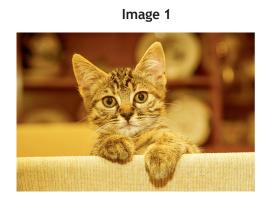

| ISO 100      |
|--------------|
| f1.4         |
| 1/800 second |
| EV+1         |
|              |

8 5 5 7 6 0 1 0 2 \* MARKS DO NOT WRITE IN THIS MARGIN

1

1

5. The photographer changed the camera's white balance setting after taking Image 1, which resulted in Image 2.