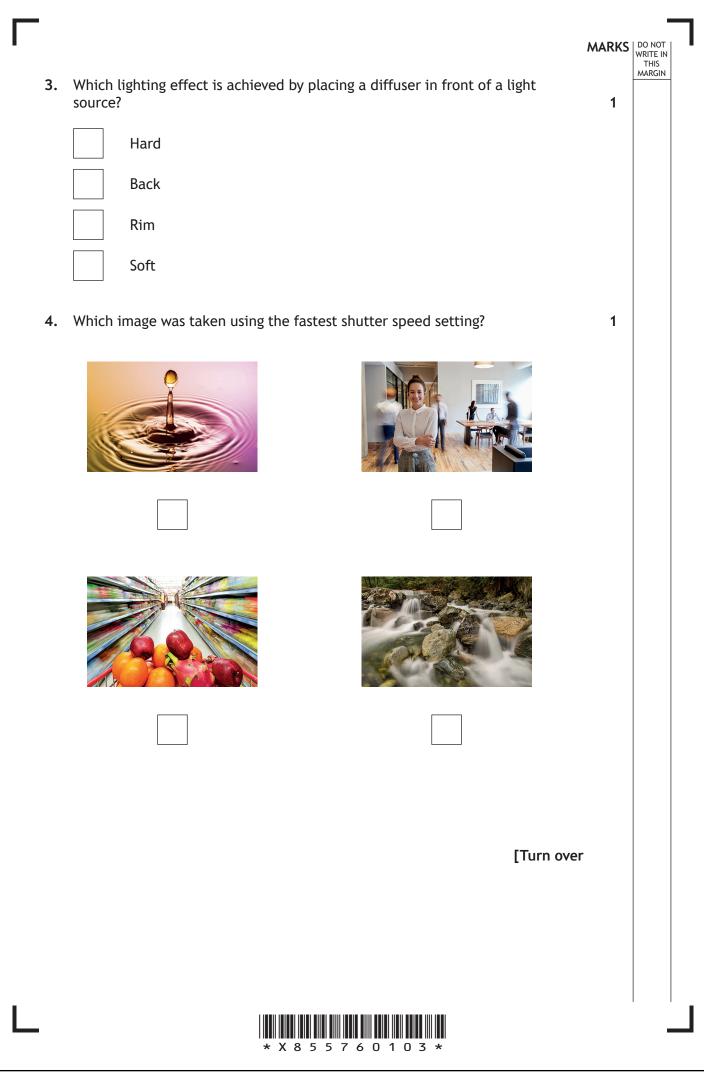

Aperture is closed down

Focal length is adjusted

Camera shake is eliminated

Resolution is increased

|    |                                                                                                                                                                                                                                                                                                                                                                                                                                                                                                                                                                                                                                                                                                                                                                                                                                                                                                                                                                                                                                                                                                                                                                                                                                                                                                                                                                                                                                                                                                                                                                                                                                                                                                                                                                                                                                                                                                                                                                                                                                                                                                 | MARKS | DO NOT<br>WRITE IN<br>THIS |
|----|-------------------------------------------------------------------------------------------------------------------------------------------------------------------------------------------------------------------------------------------------------------------------------------------------------------------------------------------------------------------------------------------------------------------------------------------------------------------------------------------------------------------------------------------------------------------------------------------------------------------------------------------------------------------------------------------------------------------------------------------------------------------------------------------------------------------------------------------------------------------------------------------------------------------------------------------------------------------------------------------------------------------------------------------------------------------------------------------------------------------------------------------------------------------------------------------------------------------------------------------------------------------------------------------------------------------------------------------------------------------------------------------------------------------------------------------------------------------------------------------------------------------------------------------------------------------------------------------------------------------------------------------------------------------------------------------------------------------------------------------------------------------------------------------------------------------------------------------------------------------------------------------------------------------------------------------------------------------------------------------------------------------------------------------------------------------------------------------------|-------|----------------------------|
| 7. | A photographer has prepared an image at 72 dots per inch.<br>Which output would be the most appropriate for this image?                                                                                                                                                                                                                                                                                                                                                                                                                                                                                                                                                                                                                                                                                                                                                                                                                                                                                                                                                                                                                                                                                                                                                                                                                                                                                                                                                                                                                                                                                                                                                                                                                                                                                                                                                                                                                                                                                                                                                                         | 1     | MARGIN                     |
|    | Magazine cover                                                                                                                                                                                                                                                                                                                                                                                                                                                                                                                                                                                                                                                                                                                                                                                                                                                                                                                                                                                                                                                                                                                                                                                                                                                                                                                                                                                                                                                                                                                                                                                                                                                                                                                                                                                                                                                                                                                                                                                                                                                                                  |       |                            |
|    | Website graphic                                                                                                                                                                                                                                                                                                                                                                                                                                                                                                                                                                                                                                                                                                                                                                                                                                                                                                                                                                                                                                                                                                                                                                                                                                                                                                                                                                                                                                                                                                                                                                                                                                                                                                                                                                                                                                                                                                                                                                                                                                                                                 |       |                            |
|    | A4 photographic print                                                                                                                                                                                                                                                                                                                                                                                                                                                                                                                                                                                                                                                                                                                                                                                                                                                                                                                                                                                                                                                                                                                                                                                                                                                                                                                                                                                                                                                                                                                                                                                                                                                                                                                                                                                                                                                                                                                                                                                                                                                                           |       |                            |
|    | A1 advertising poster                                                                                                                                                                                                                                                                                                                                                                                                                                                                                                                                                                                                                                                                                                                                                                                                                                                                                                                                                                                                                                                                                                                                                                                                                                                                                                                                                                                                                                                                                                                                                                                                                                                                                                                                                                                                                                                                                                                                                                                                                                                                           |       |                            |
| 8. | Which focal length did the photographer use to achieve the creative effect in this image?                                                                                                                                                                                                                                                                                                                                                                                                                                                                                                                                                                                                                                                                                                                                                                                                                                                                                                                                                                                                                                                                                                                                                                                                                                                                                                                                                                                                                                                                                                                                                                                                                                                                                                                                                                                                                                                                                                                                                                                                       | 1     |                            |
|    | Current of the state st |       |                            |
|    | 300 mm                                                                                                                                                                                                                                                                                                                                                                                                                                                                                                                                                                                                                                                                                                                                                                                                                                                                                                                                                                                                                                                                                                                                                                                                                                                                                                                                                                                                                                                                                                                                                                                                                                                                                                                                                                                                                                                                                                                                                                                                                                                                                          |       |                            |
|    | 8 mm                                                                                                                                                                                                                                                                                                                                                                                                                                                                                                                                                                                                                                                                                                                                                                                                                                                                                                                                                                                                                                                                                                                                                                                                                                                                                                                                                                                                                                                                                                                                                                                                                                                                                                                                                                                                                                                                                                                                                                                                                                                                                            |       |                            |
|    | 35 mm                                                                                                                                                                                                                                                                                                                                                                                                                                                                                                                                                                                                                                                                                                                                                                                                                                                                                                                                                                                                                                                                                                                                                                                                                                                                                                                                                                                                                                                                                                                                                                                                                                                                                                                                                                                                                                                                                                                                                                                                                                                                                           |       |                            |
|    | 70 mm                                                                                                                                                                                                                                                                                                                                                                                                                                                                                                                                                                                                                                                                                                                                                                                                                                                                                                                                                                                                                                                                                                                                                                                                                                                                                                                                                                                                                                                                                                                                                                                                                                                                                                                                                                                                                                                                                                                                                                                                                                                                                           |       |                            |
|    |                                                                                                                                                                                                                                                                                                                                                                                                                                                                                                                                                                                                                                                                                                                                                                                                                                                                                                                                                                                                                                                                                                                                                                                                                                                                                                                                                                                                                                                                                                                                                                                                                                                                                                                                                                                                                                                                                                                                                                                                                                                                                                 |       |                            |