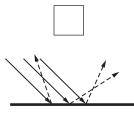

Which of the following would cause digital noise in an image? 9.

MARKS DO NOT WRITE IN THIS MARGIN

1

10. Which of the diagrams below correctly illustrates the specular reflection shown in this image?

Key

incident light

----- reflected light