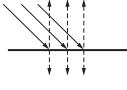

Which of the following would cause digital noise in an image? 9.

MARKS DO NOT WRITE IN THIS MARGIN

1

10. Which of the diagrams below correctly illustrates the specular reflection shown in this image?

Key

incident light

----- reflected light